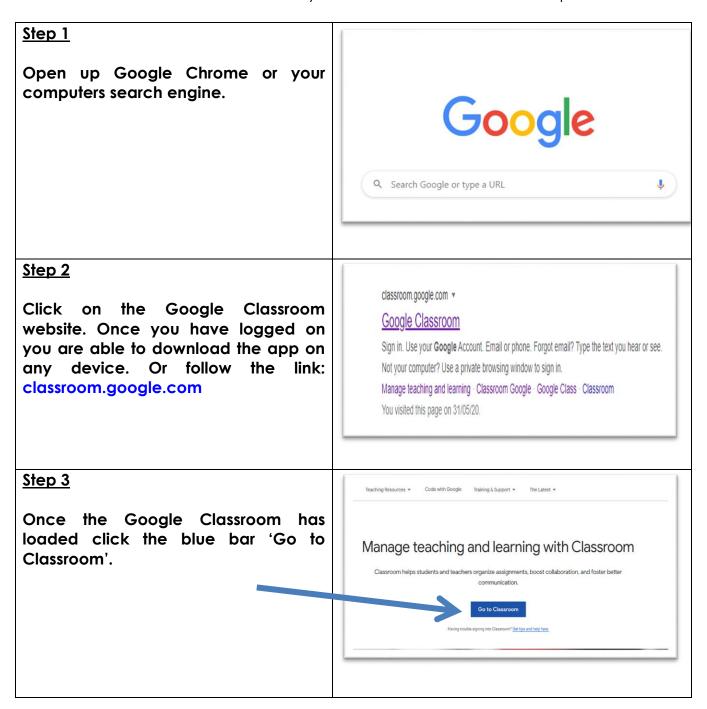

#### Step 4

Your child's individual email address is firstname.lastname@stmichaelangels.c o.uk

Their individual password has been sent via text message