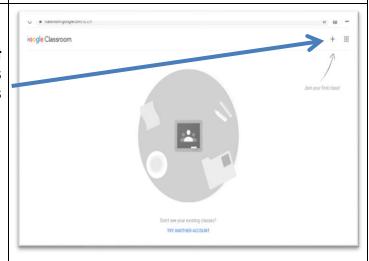

#### Step 6

This page will load.

Enter the class code cvnrlps (all lower case)

This is important you enter this correctly to make sure you join the Year 1 page.

Click join.

| To sign in with a class code  Use an authorized account  Use a class code with 5-7 letters or numbers, and no spaces or symbols | Class code<br>sk your teacher for the class code, then enter it here.<br>Class code<br>cvnrlps |  |
|---------------------------------------------------------------------------------------------------------------------------------|------------------------------------------------------------------------------------------------|--|
|                                                                                                                                 | -                                                                                              |  |
|                                                                                                                                 | Use a class code with 5-7 letters or numbers, and no spaces or symbols                         |  |
| f you have trouble joining the class, go to the Help Center article                                                             | you have trouble joining the class, go to the Help Center article                              |  |