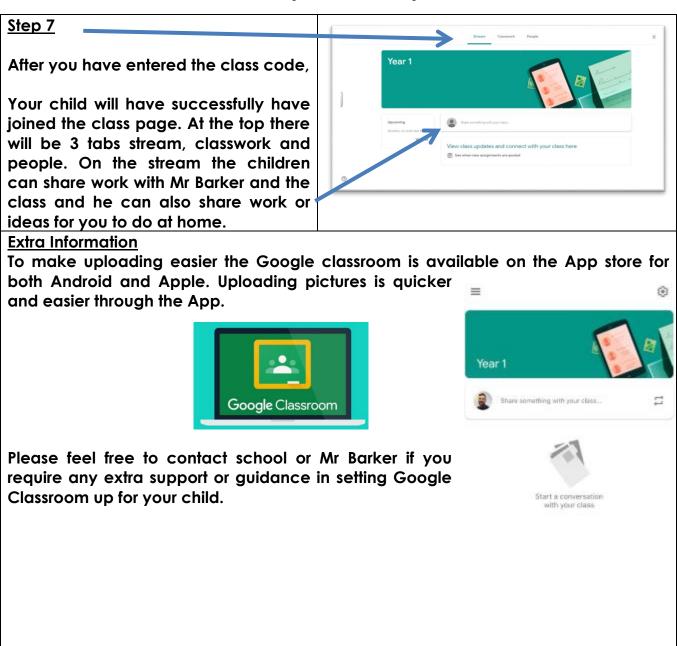

### ST MICHAEL & ALL ANGELS C. E. (FOUNDATION) PRIMARY AND PRE-SCHOOL

Classwork