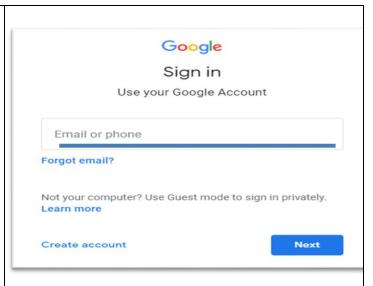

#### Step 5

Once logged on, go to the top right hand corner and click the + sign. This will enable you to join the Year 1 class page.